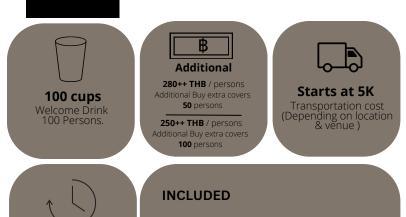

# Starting at THB 17,000++

Welcome Drink 100 Persons.

- Choose 1 selection of vitamin from menu lists
- bartender
- ME CARE vitamine immune plus

7 Hours

maximum event time (+1Hr setup + 0.5 Hr cleaning)

# Starting at THB 28,000++

Welcome Drink 100 Persons.

- Choose 2 selection of vitamin from menu lists
- bartender
- ME CARE vitamine immune plus

Tissues

Straws

**EVENT Kiosk** 

Ice box

Bartender

# Starting at THB 35,000++

Welcome Drink 100 Persons.

- Choose 2 selection of vitamin from menu lists
- 1 signature vitamin cocktail (alcohol)
- bartender
- ME CARE vitamine immune plus

Tissues

Straws

**EVENT Kiosk** 