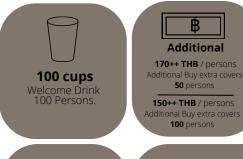

# Starting at THB 17,000++

Welcome Drink 100 Persons.

- Choose 1 selection of vitamin from menu lists
- bartender
- ME CARE vitamine immune plus

7 Hours

maximum event time (+1Hr setup + 0.5 Hr cleaning)

# Starting at THB 28,000++

Welcome Drink 100 Persons.

- Choose 2 selection of vitamin from menu lists
- bartender
- ME CARE vitamine immune plus

Tissues

Straws

**EVENT Kiosk** 

Ice box

Bartender

# Starting at THB 35,000++

Welcome Drink 100 Persons.

- Choose 2 selection of vitamin from menu lists
- 1 signature vitamin cocktail (alcohol)
- bartender
- ME CARE vitamine immune plus

Tissues

Straws

**EVENT Kiosk** 