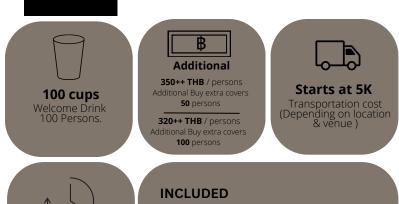

# Starting at THB 17,000++

Welcome Drink 100 Persons.

- Choose 1 selection of vitamin from menu lists
- bartender
- ME CARE vitamine immune plus

7 Hours

maximum event time (+1Hr setup + 0.5 Hr cleaning)

# Starting at THB 28,000++

Welcome Drink 100 Persons.

- Choose 2 selection of vitamin from menu lists
- bartender
- ME CARE vitamine immune plus

Tissues

Straws

**EVENT Kiosk** 

Ice box

Bartender

# Starting at THB 35,000++

Welcome Drink 100 Persons.

- Choose 2 selection of vitamin from menu lists
- 1 signature vitamin cocktail (alcohol)
- bartender
- ME CARE vitamine immune plus

Tissues

Straws

**EVENT Kiosk** 

Ice box

Bartender