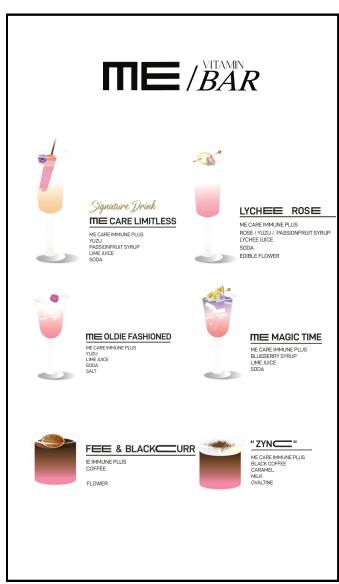

# Starting at THB 17,000++

Welcome Drink 100 Persons.

- Choose 1 selection of vitamin from menu lists
- bartender
- ME CARE vitamine immune plus

7 Hours

maximum event time (+1Hr setup + 0.5 Hr cleaning)

# Starting at THB 28,000++

Welcome Drink 100 Persons.

- Choose 2 selection of vitamin from menu lists
- bartender
- ME CARE vitamine immune plus

Tissues

Straws

**EVENT Kiosk** 

Ice box

Bartender

# Starting at THB 35,000++

Welcome Drink 100 Persons.

- Choose 2 selection of vitamin from menu lists
- 1 signature vitamin cocktail (alcohol)
- bartender
- ME CARE vitamine immune plus

Tissues

Straws

**EVENT Kiosk** 