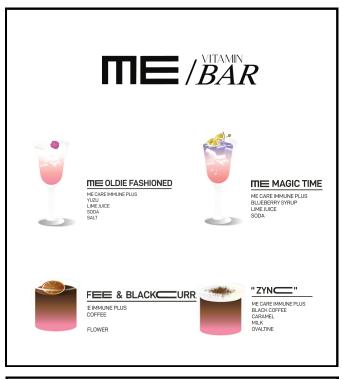

# Starting at THB 17,000++

Welcome Drink 100 Persons.

- Choose 1 selection of vitamin from menu lists
- bartender
- ME CARE vitamine immune plus

7 Hours

maximum event time (+1Hr setup + 0.5 Hr cleaning)

# Starting at THB 28,000++

Welcome Drink 100 Persons.

- Choose 2 selection of vitamin from menu lists
- bartender
- ME CARE vitamine immune plus

Tissues

Straws

**EVENT Kiosk** 

Ice box

Bartender

# Starting at THB 35,000++

Welcome Drink 100 Persons.

- Choose 2 selection of vitamin from menu lists
- 1 signature vitamin cocktail (alcohol)
- bartender
- ME CARE vitamine immune plus

Tissues

Straws

**EVENT Kiosk** 