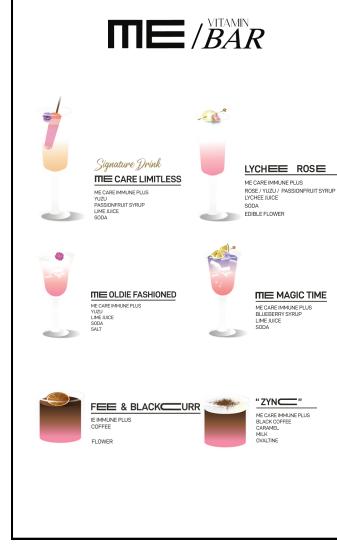

# Starting at THB 17,000++

Welcome Drink 100 Persons.

- Choose 1 selection of vitamin from menu lists
- bartender
- ME CARE vitamine immune plus

7 Hours

maximum event time (+1Hr setup + 0.5 Hr cleaning)

# Starting at THB 28,000++

Welcome Drink 100 Persons.

- Choose 2 selection of vitamin from menu lists
- bartender
- ME CARE vitamine immune plus

Tissues

Straws

**EVENT Kiosk** 

Ice box

Bartender

# Starting at THB 35,000++

Welcome Drink 100 Persons.

- Choose 2 selection of vitamin from menu lists
- 1 signature vitamin cocktail (alcohol)
- bartender
- ME CARE vitamine immune plus

Tissues

Straws

**EVENT Kiosk** 