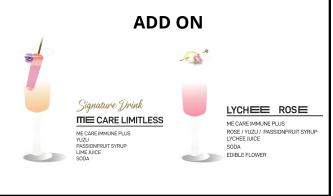

# Starting at THB 35,000++

Welcome Drink 100 Persons.

- Choose 2 selection of vitamin from menu lists
- 1 signature vitamin cocktail (alcohol)
- bartender
- ME CARE vitamine immune plus

Tissues

Straws

**EVENT Kiosk** 